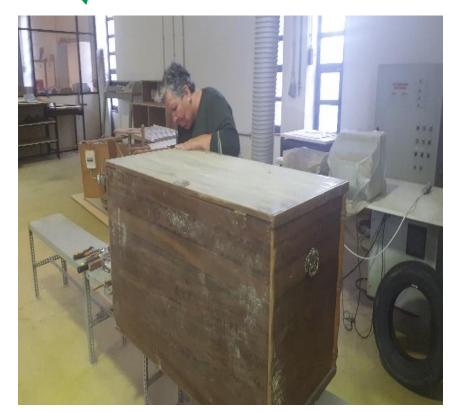

## **Pre-professional activities**

Pre-professional skills development programs that increase skills and probabilities of professional reintegration

Renovação/ Restauro – "Renovation/ Restoration"

The objectives of the program are

- Acquire some work competences to work at home or in a new work;
- Furniture recovery and reuse;
- Furniture restoration as a professional activity;
- Knowledge acquisition to perform new tasks
- Free time occupation.