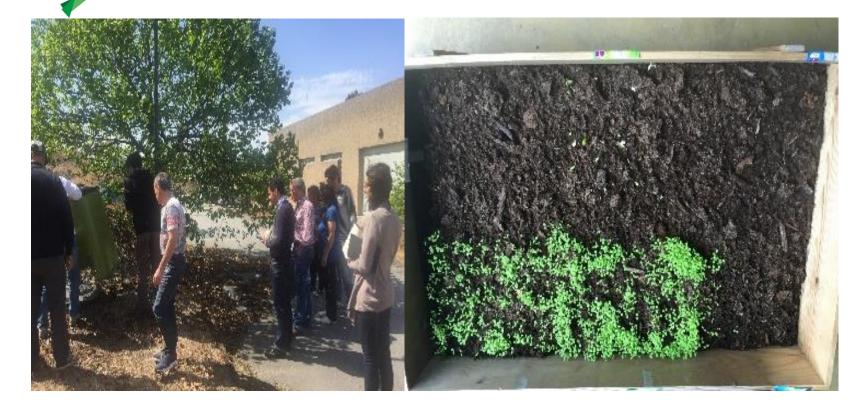

## **Pre-professional activities**

Pre-professional skills development programs that increase skills and probabilities of professional reintegration

Horta à Porta – "Individual Vegetable Garden"

The aim of the program is to acquire some work competences to work at home or in a new work;

Homemade food production;

Free time occupation.