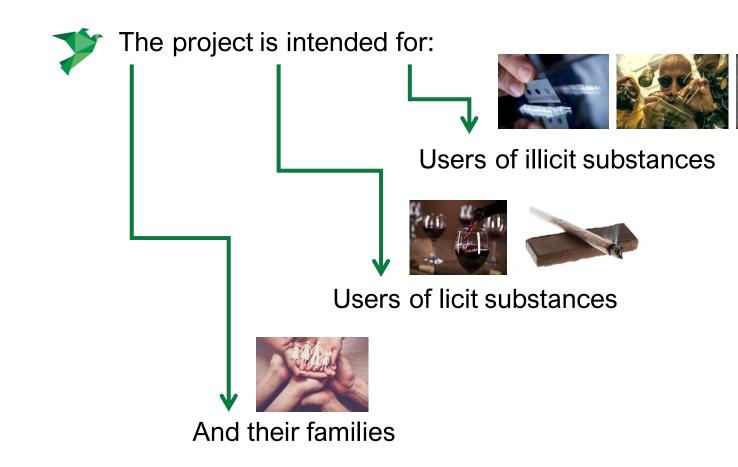

#### **Activities**

- Psychosocial Suport;
- Home visits;
- Educational Cultural/Recreational pedagogical activities;
- Personal development programs;
- Pre-professional activities;
- Emprego Appis.

The project responds to the needs found in the Municipality of Paredes, since 2014, intended for: