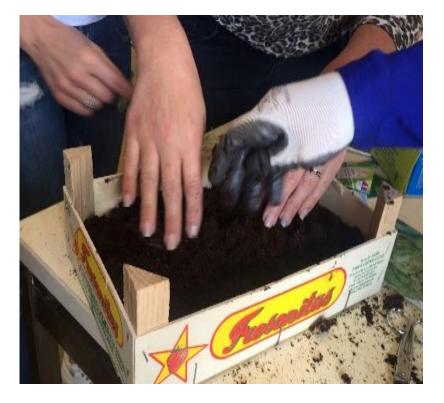

## Pre-professional activities

Pre-professional skills development programs that increase skills and probabilities of professional reintegration

Horta à porta

Renovação / Restauro

Jardinagem

Cuidador de animais

## **Pre-professional activities**

Pre-professional skills development programs that increase skills and probabilities of professional reintegration

Horta à Porta – "Individual Vegetable Garden"

The aim of the program is to acquire some work competences to work at home or in a new work;