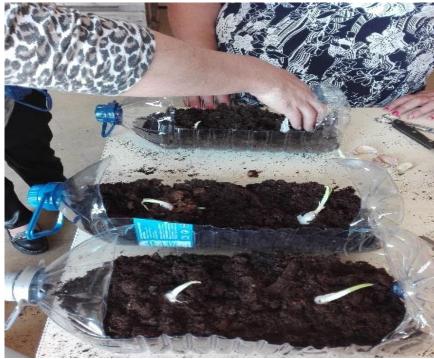

## **Pre-professional activities**

Pre-professional skills development programs that increase skills and probabilities of professional reintegration

Horta à Porta – "Individual Vegetable Garden"

The aim of the program is to acquire some work competences to work at home or in a new work;

Homemade food production;

Free time occupation.