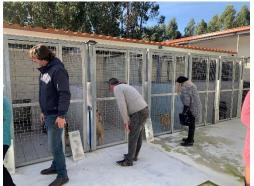

## **Pre-professional activities**

Pre-professional skills development programs that increase skills and probabilities of professional reintegration

Cuidadores de animais – "Pet sitting"

- Acquire some work competences to work at home or in a new work;
- Knowledge of animal needs;
- Knowledge acquisition to perform new tasks
- Free time occupation.

## **Pre-professional activities**

Pre-professional skills development programs that increase skills and probabilities of professional reintegration

Cuidadores de animais – "Pet sitting"

- Psychosocial Support;
- Home visits;
- Educational Cultural/Recreational pedagogical activities;
- Personal development programs;
- Pre-professional activities;
- Emprego Appis.