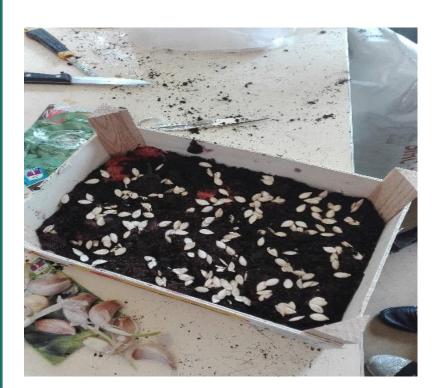

## **Pre-professional activities**

Pre-professional skills development programs that increase skills and probabilities of professional reintegration

Horta à Porta – "Individual Vegetable Garden"

The aim of the program is to acquire some work competences to work at home or in a new work;

Homemade food production;

Free time occupation.