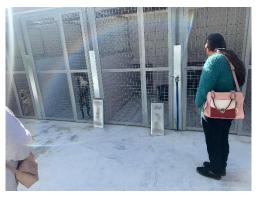

## **Pre-professional activities**

Pre-professional skills development programs that increase skills and probabilities of professional reintegration

Cuidadores de animais – "Pet sitting"

- Acquire some work competences to work at home or in a new work;
- Knowledge of animal needs;
- Knowledge acquisition to perform new tasks
- Free time occupation.

## **Pre-professional activities**

Pre-professional skills development programs that increase skills and probabilities of professional reintegration

Cuidadores de animais – "Pet sitting"

- Psychosocial Support;
- Home visits;
- Educational Cultural/Recreational pedagogical activities;
- Personal development programs;
- Pre-professional activities;
- Emprego Appis.