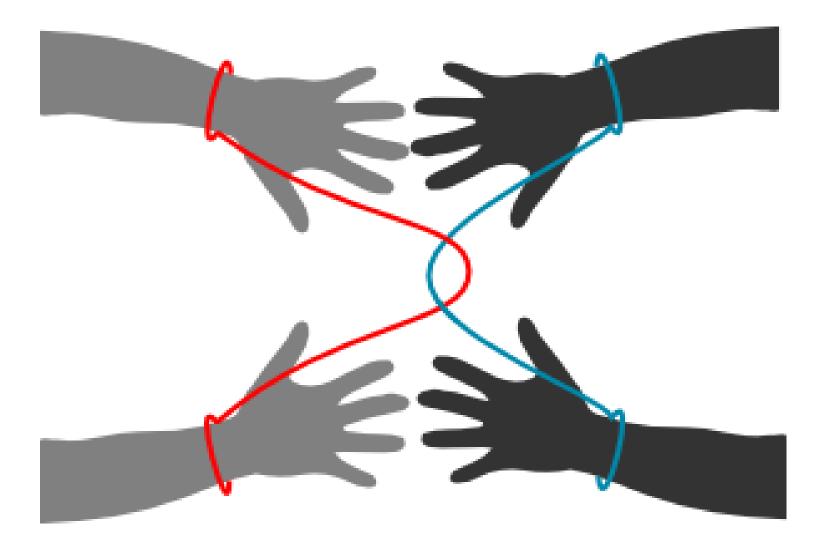

## Game of the strings

- Psychosocial Support;
- Home visits;
- Educational-Cultural/Recreationalpedagogical activities;
- Personal development programs;
- Pre-professional activities;
- Emprego Appis.