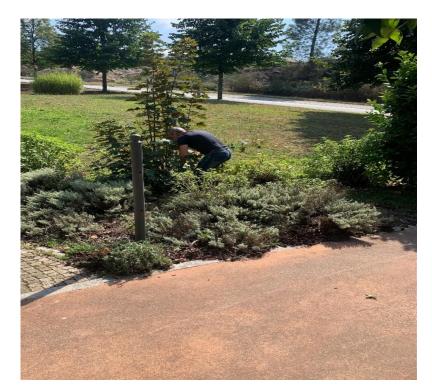

## **Pre-professional activities**

Pre-professional skills development programs that increase skills and probabilities of professional reintegration

Jardinagem – "Gardening"

The objectives of the program are

- Acquire some work competences to work at home or in a new work;
- Gardening at home;
- Knowledge acquisition to perform new tasks
- Free time occupation.