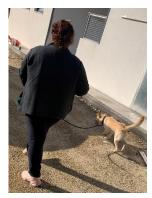

## **Pre-professional activities**

Pre-professional skills development programs that increase skills and probabilities of professional reintegration

Cuidadores de animais – "Pet sitting"

- Acquire some work competences to work at home or in a new work;
- Knowledge of animal needs;
- Knowledge acquisition to perform new tasks
- Free time occupation.

## **Pre-professional activities**

Pre-professional skills development programs that increase skills and probabilities of professional reintegration

Cuidadores de animais – "Pet sitting"

- Psychosocial Support;
- Home visits;
- Educational Cultural/Recreational pedagogical activities;
- Personal development programs;
- Pre-professional activities;
- Emprego Appis.