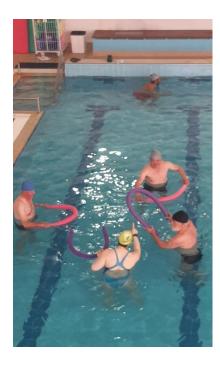

# Educational-Cultural/Recreational-Pedagogical Activities "Re-Exercita-te"

Through sports, skills are promoted for the emotional and affective balance.

The activities promoted are golf and water aerobics.

# Educational-Cultural/Recreational-Pedagogical activities "Re-Exercita-te"

Through sports, skills are promoted for the emotional and affective balance.

## **RE-EXERCITA-TE – WATER AEROBICS**

- Activities
  - Psychosocial Support;
  - Home visits;
  - Educational-Cultural/Recreationalpedagogical activities;
  - Personal development programs;
  - Pre-professional activities;
  - Emprego Appis.