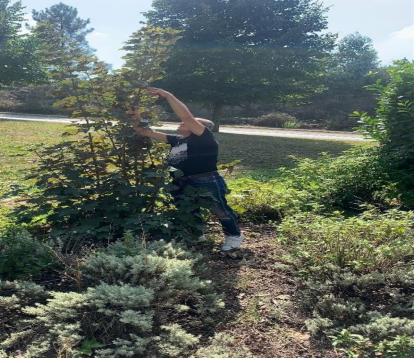

# Educational-Cultural/Recreational-Pedagogical Activities "Re-Exercita-te"

Through sports, skills are promoted for the emotional and affective balance.

The activities promoted are golf and water aerobics.

# Educational-Cultural/Recreational-Pedagogical activities "Re-Exercita-te"

Through sports, skills are promoted for the emotional and affective balance.

#### Other competences trained:

- Interaction with a new persons is stimulated;
- Social reinsertion;
- Interaction into the nature;
- Fulfillment with schedules;
- Sense of belonging;
- Routines and habits creation that can stimulate self-esteem and self concept;
- Occupation of free time.