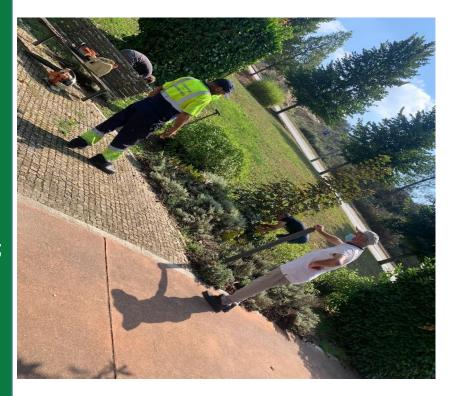

## Pre-professional activities

Pre-professional skills development programs that increase skills and probabilities of professional reintegration

Horta à porta

Renovação / Restauro

Jardinagem

Cuidador de animais

## **Pre-professional activities**

Pre-professional skills development programs that increase skills and probabilities of professional reintegration

Horta à Porta – "Individual Vegetable Garden"

The aim of the program is to acquire some work competences to work at home or in a new work;

## **Pre-professional activities**

Pre-professional skills development programs that increase skills and probabilities of professional reintegration

Jardinagem – "Gardening"

The objectives of the program are

- Acquire some work competences to work at home or in a new work;
- Gardening at home;
- Knowledge acquisition to perform new tasks
- Free time occupation.