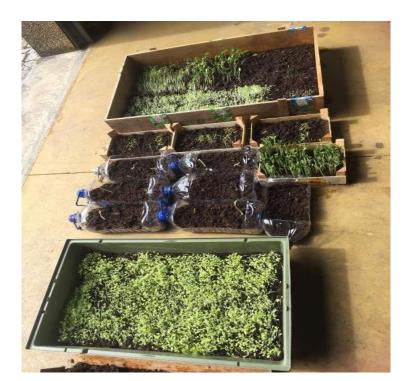

## **Pre-professional activities**

Pre-professional skills development programs that increase skills and probabilities of professional reintegration

Horta à Porta – "Individual Vegetable Garden"

The aim of the program is to acquire some work competences to work at home or in a new work;

Homemade food production;

Free time occupation.