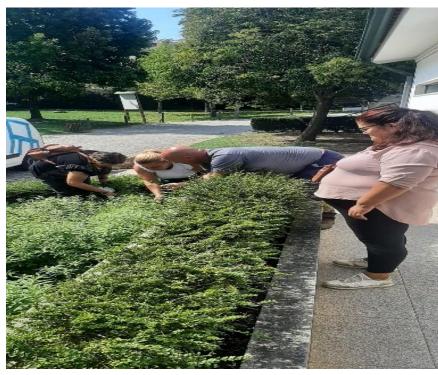

# Educational-Cultural/Recreational-Pedagogical Activities "Re-Exercita-te"

Through sports, skills are promoted for the emotional and affective balance.

The activities promoted are golf and water aerobics.

# Educational-Cultural/Recreational-Pedagogical activities "Re-Exercita-te"

Through sports, skills are promoted for the emotional and affective balance.

#### Other competences trained:

- Interaction with a new persons is stimulated;
- Social reinsertion;
- Interaction into the nature;
- Fulfillment with schedules;
- Sense of belonging;
- Routines and habits creation that can stimulate self-esteem and self concept;
- Occupation of free time.