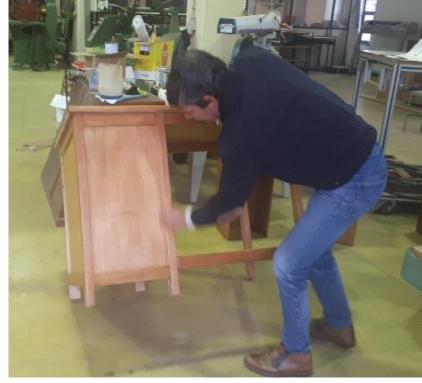

## **Pre-professional activities**

Pre-professional skills development programs that increase skills and probabilities of professional reintegration

Renovação/ Restauro – "Renovation/ Restoration"

The objectives of the program are

- Acquire some work competences to work at home or in a new work;
- Furniture recovery and reuse;
- Furniture restoration as a professional activity;
- Knowledge acquisition to perform new tasks
- Free time occupation.