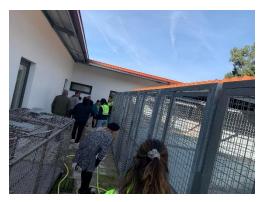

## **Pre-professional activities**

Pre-professional skills development programs that increase skills and probabilities of professional reintegration

Cuidadores de animais – "Pet sitting"

- Acquire some work competences to work at home or in a new work;
- Knowledge of animal needs;
- Knowledge acquisition to perform new tasks
- Free time occupation.

## **Pre-professional activities**

Pre-professional skills development programs that increase skills and probabilities of professional reintegration

Cuidadores de animais – "Pet sitting"

- Psychosocial Support;
- Home visits;
- Educational Cultural/Recreational pedagogical activities;
- Personal development programs;
- Pre-professional activities;
- Emprego Appis.