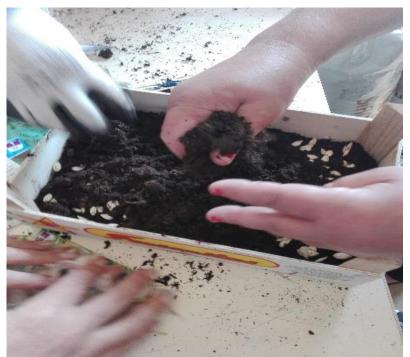

## **Pre-professional activities**

Pre-professional skills development programs that increase skills and probabilities of professional reintegration

Horta à Porta – "Individual Vegetable Garden"

The aim of the program is to acquire some work competences to work at home or in a new work;

Homemade food production;

Free time occupation.