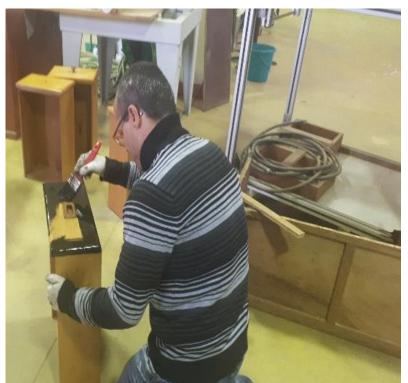

## **Pre-professional activities**

Pre-professional skills development programs that increase skills and probabilities of professional reintegration

Renovação/ Restauro – "Renovation/ Restoration"

The objectives of the program are

- Acquire some work competences to work at home or in a new work;
- Furniture recovery and reuse;
- Furniture restoration as a professional activity;
- Knowledge acquisition to perform new tasks
- Free time occupation.